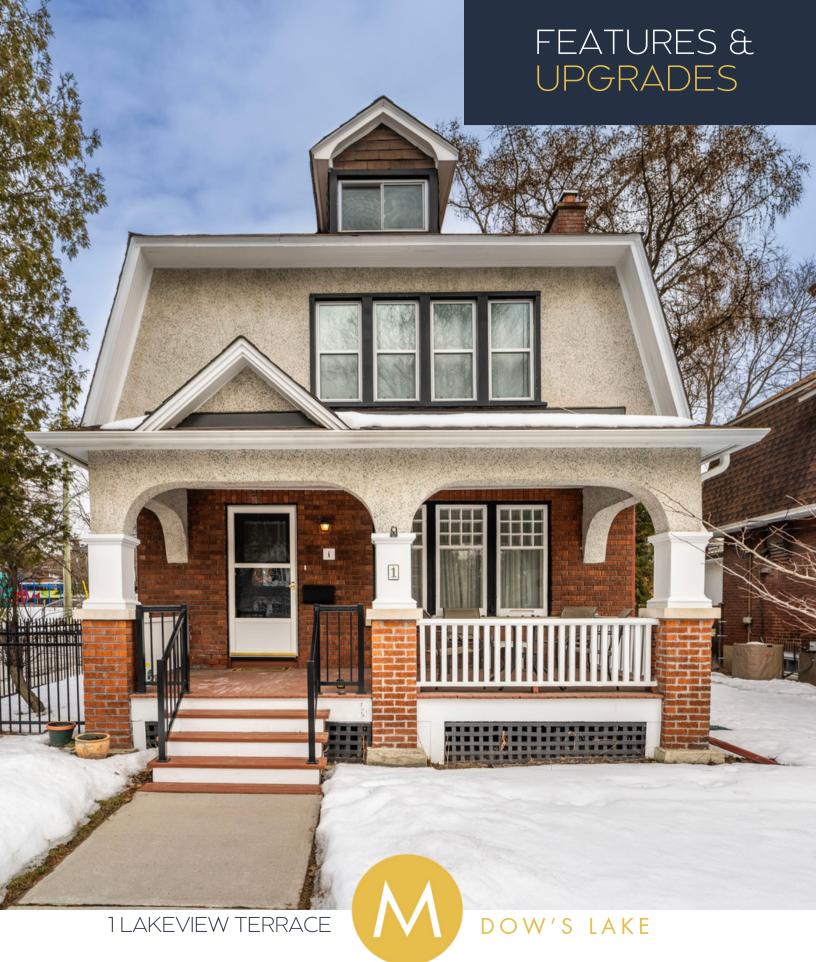

# 1 LAKEVIEW TERR

### DOW'S LAKE

FEATURES & UPGRADES

2023 Property Tax Amount: \$7,847.22 as per City of Ottawa Property Tax Estimator-