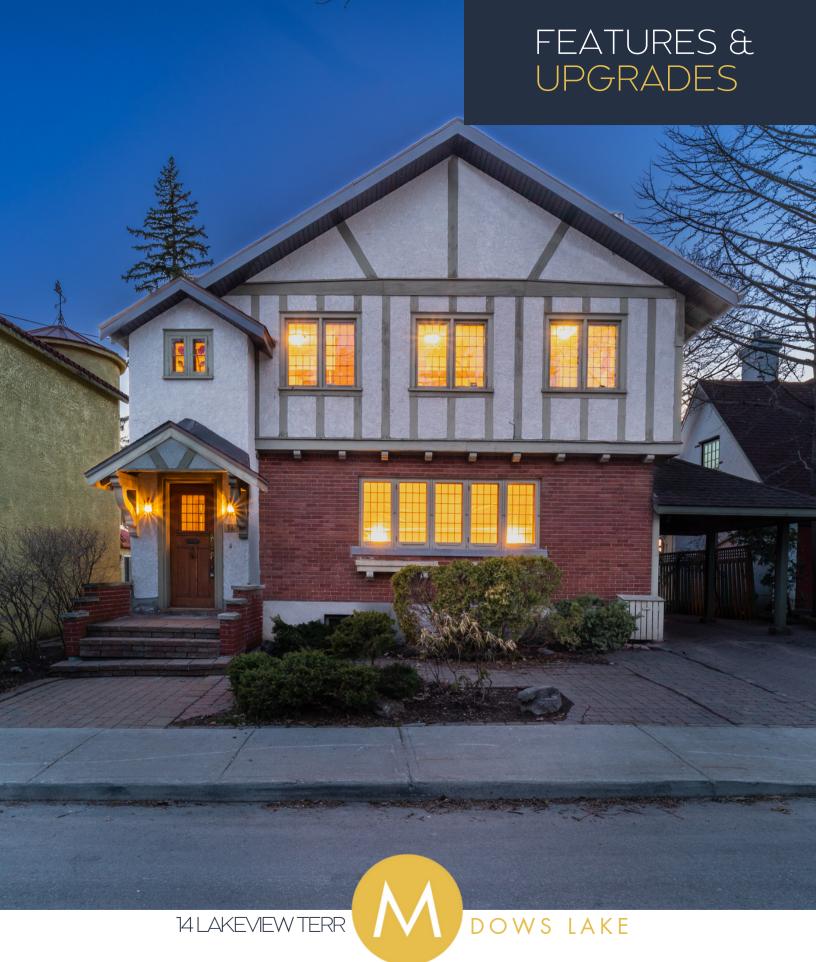

## 14 LAKEVIEW TERRACE DOWS LAKE

## FEATURES & UPGRADES

**2022 Property Tax Amount**: \$13,178.70

2022 Approximate Monthly Utilities: Enbridge: \$220/M | Hydro: \$89/M | Water & Sewer: \$55/M

Inclusions: Washer, Dryer, Refrigerator, Stove, Dishwasher