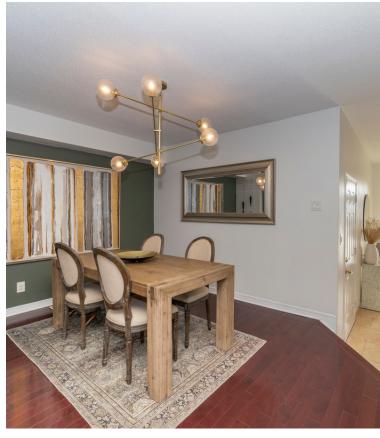

Call Quinterra home! This 4 bed, 4 bath, two-storey row unit offers the perfect blend of comfort, style, and functionality! The main level features a spacious foyer, 2-piece bath, living room anchored by large windows, dining room, and galley style kitchen with eat-in area. The second level hosts a large primary bedroom with walk-in closet and ensuite, two secondary bedrooms, and 4-piece bath. The basement is a bonus - the family room, bedroom, and full bath make entertaining a breeze! Enjoy the private urban oasis that is the backyard! Nestled close to the Rideau River, bike paths, and green space, while remaining urban with easy access to the rest of the city! Make your move to Mystic!

## QUINTERRA

| ROOMS           | LEVELS   | DIMENSIONS    |
|-----------------|----------|---------------|
| Foyer           | Main     | 12'10" x 5'1" |
| Living Room     | Main     | 10'8" x 14'5" |
| Dining Room     | Main     | 13'5" x 10'0" |
| Kitchen         | Main     | 9'9" x 7'8"   |
| Eating Area     | Main     | 8'4" x 8'1"   |
| 2-Piece Bath    | Main     | 2'10" x 7'0"  |
| Deck            | Main     | 13'2" x 9'6"  |
| Primary Bedroom | 2nd      | 13'5" x 10'1" |
| 3-Piece Ensuite | 2nd      | 8'3" x 9'11"  |
| Bedroom         | 2nd      | 11'10" x 9'7" |
| Bedroom         | 2nd      | 13'11" x 8'9" |
| 4-Piece Bath    | 2nd      | 7'11" x 4'11" |
| Bedroom         | Basement | 9'1" x 8'1"   |
| 4-Piece Bath    | Basement | 8'0" x 4'11"  |
| Family Room     | Basement | 14'1" x 9'11" |