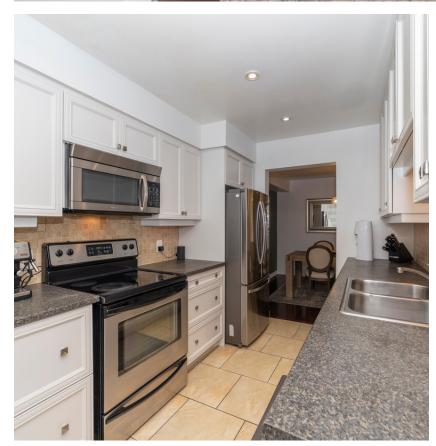

Call Quinterra home! This 4 bed, 4 bath, two-storey row unit offers the perfect blend of comfort, style, and functionality! The main level features a spacious foyer, 2-piece bath, living room anchored by large windows, dining room, and galley style kitchen with eat-in area. The second level hosts a large primary bedroom with walk-in closet and ensuite, two secondary bedrooms, and 4-piece bath. The basement is a bonus - the family room, bedroom, and full bath make entertaining a breeze! Enjoy the private urban oasis that is the backyard! Nestled close to the Rideau River, bike paths, and green space, while remaining urban with easy access to the rest of the city! Make your move to Mystic!

## QUINTERRA

| ROOMS           | LEVELS   | DIMENSIONS    |
|-----------------|----------|---------------|
| Foyer           | Main     | 12'10" x 5'1" |
| Living Room     | Main     | 10'8" x 14'5" |
| Dining Room     | Main     | 13'5" x 10'0" |
| Kitchen         | Main     | 9'9" x 7'8"   |
| Eating Area     | Main     | 8'4" x 8'1"   |
| 2-Piece Bath    | Main     | 2'10" x 7'0"  |
| Deck            | Main     | 13'2" x 9'6"  |
| Primary Bedroom | 2nd      | 13'5" x 10'1" |
| 3-Piece Ensuite | 2nd      | 8'3" x 9'11"  |
| Bedroom         | 2nd      | 11'10" x 9'7" |
| Bedroom         | 2nd      | 13'11" x 8'9" |
| 4-Piece Bath    | 2nd      | 7'11" x 4'11" |
| Bedroom         | Basement | 9'1" x 8'1"   |
| 4-Piece Bath    | Basement | 8'0" x 4'11"  |
| Family Room     | Basement | 14'1" x 9'11" |